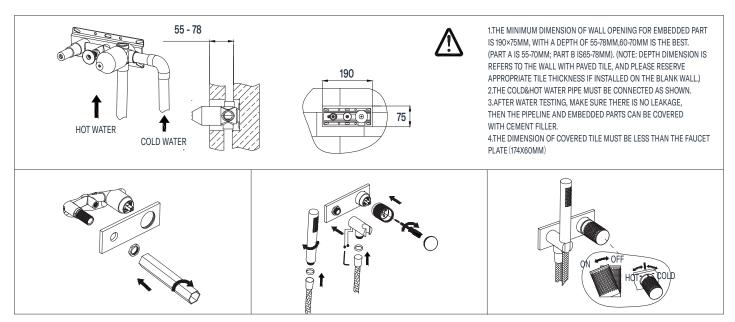

|
| NO | NAME                 | QTY | MATERIAL | REMARK |



**DIMENSIONAL DRAWING** 



# **INSTALLATION NOTES**

## IMPORTANT TIPS:

1.1 PRESSURE: UNDER THE PRESSURE 0.1±0.01 MPA, SPOUNT WITH ATTACHMENT FOR BASIN MIXER, SINK & KITCHEN MIXER, FI OW RATE<0.11 /S.

1.2 PRESSURE: UNDER THE PRESSURE 0.3+0.02 MPA, SHOWER MIXER, FLOW RATE≥0.33L/S, BASIN MIXER, BIDET,

SINK & HEADSHOWER, FLOW RATE≥ 0.15L/S.

2.RECOMMENDED WATER INLET TEMPERATURE 4°- 80°.

# NOTES:

- 1. BE SURE TO REMOVE IMPURITIES AND SLUDGE FROM PRE-BURIED PIPES BEFORE INSTALLING FAUCETS.
- 2. AFTER INSTALLING THE FAUCET, PLEASE CHECK THE JOINTS WHETHER ARE TIGHTLY CONNECTED AND THE PIPE IS LEAKING OR NOT.
- 3. WHEN USING, PAY ATTENTION TO WATER HOSE SHOULD NOT BE IN TORSIÓN TO AVOID HOSE RUPTURE.

# **INSTALLATION STEPS**