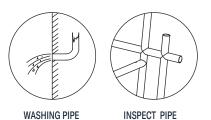

# NOTES:

- 1. BE SURE TO REMOVE IMPURITIES AND SLUDGE FROM PRE-BURIED PIPES BEFORE INSTALLING FAUCETS.
- 2. AFTER INSTALLING THE FAUCET, PLEASE CHECK THE JOINTS WHETHER ARE TIGHTLY CONNECTED AND THE PIPE IS LEAKING OR NOT.
- 3. WHEN USING, PAY ATTENTION TO WATER HOSE SHOULD NOT BE IN TORSIÓN TO AVOID HOSE RUPTURE.