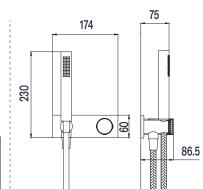

SUBJECT TO CHANGE WITHOUT AFFECTING USE, NO FURTHER NOTICE.
- 4. THANK YOU FOR CHOOSING OUR PRODUCTS.

# THE LIST OF PRODUCTS IS AS FOLLOWS:

PLEASE REFER TO THE FIGURE ON THE RIGHT

| 09 | PLASTIC WRENCH       | 1   | PLASTIC  |        |
|----|----------------------|-----|----------|--------|
| 08 | SPARE PARTS          | 1   | S.S      |        |
| 07 | ACCESSORY BAG        | 1   | S.S      |        |
| 06 | HANDSHOWER           | 1   | CU       |        |
| 05 | 1.5 MM FLEXIBLE HOSE | 1   | S.S      |        |
| 04 | BODY                 | 1   | CU       |        |
| 03 | HANDLE               | 1   | S.S      |        |
| 02 | SHOWER BRAKET        | 1   | CU       |        |
| 01 | BASEPLATES           | 1   | CU       |        |
| NO | NAME                 | QTY | MATERIAL | REMARK |



**DIMENSIONAL DRAWING** 



# **INSTALLATION NOTES**

## IMPORTANT TIPS:

1.1 PRESSURE: UNDER THE PRESSURE 0.1±0.01 MPA, SPOUNT WITH ATTACHMENT FOR BASIN MIXER, SINK & KITCHEN MIXER, FI OW RATE<0.11 /S.

1.2 PRESSURE: UNDER THE PRESSURE 0.3+0.02 MPA, SHOWER MIXER, FLOW RATE≥0.33L/S, BASIN MIXER, BIDET,

SINK & HEADSHOWER, FLOW RATE≥ 0.15L/S.

2.RECOMMENDED WATER INLET TEMPERATURE 4°- 80°.

# NOTES:

- 1. BE SURE TO REMOVE IMPURITIES AND SLUDGE FROM PRE-BURIED PIPES BEFORE INSTALLING FAUCETS.
- 2. AFTER INSTALLING THE FAUCET, PLEASE CHECK THE JOINTS WHETHER ARE TIGHTLY CONNECTED AND THE PIPE IS LEAKING OR NOT.
- 3. WHEN USING, PAY ATTENTION TO WATER HOSE SHOULD NOT BE IN TORSIÓN TO AVOID HOSE RUPTURE.

# **INSTALLATION STEPS**