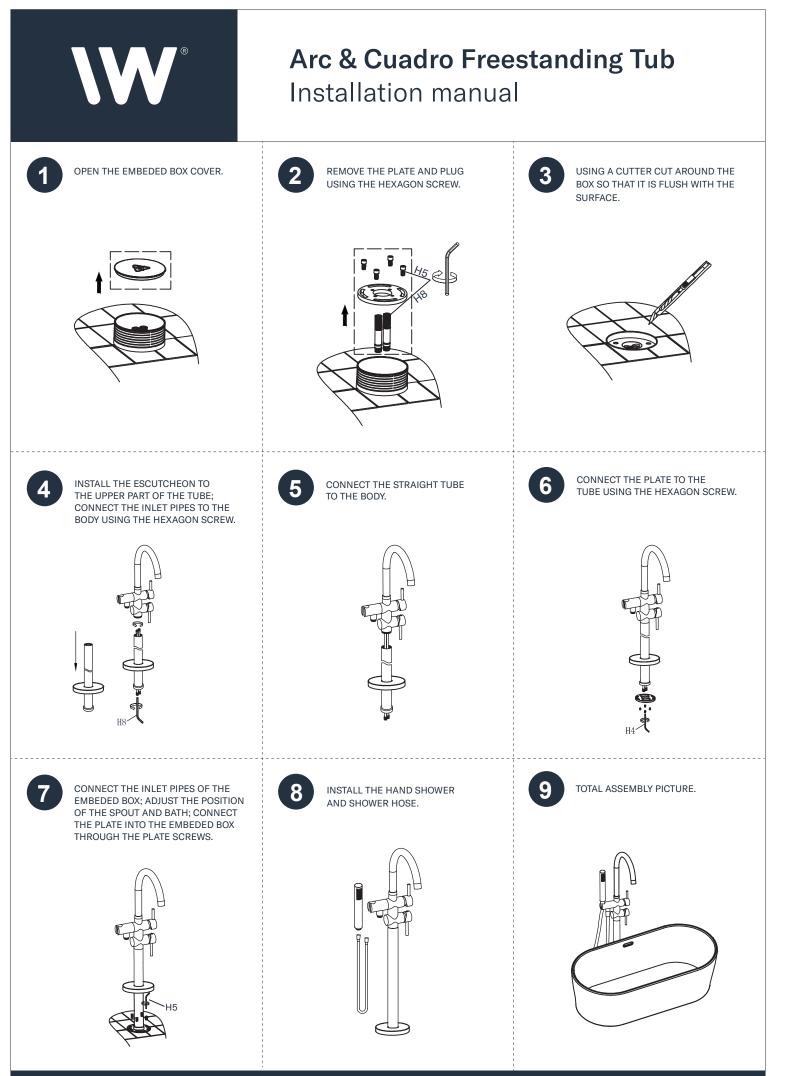

STANDING MIXER

PLEASE CHECK TO MAKE SURE NO PIECES ARE MISSING. CONTACT YOUR LOCAL DISTRIBUTOR IF THERE ANY MISSING PARTS.

## SEE THE DRAWINGS AS BELOW:

| No | Name          | Quantity |
|----|---------------|----------|
| 1  | body assembly | 1        |
| 2  | straight tube | 1        |
| 3  | inlet pipe    | 2        |
| 4  | escutcheon    | 1        |
| 5  | embeded box   | 1        |
| 6  | hand shower   | 1        |
| 7  | shower hose   | 1        |
| 8  | gloves        | 1        |
| 9  | instructions  | 1        |
| 10 | hexagon screw | 1        |



TO GUARANTEE THE CORRECT FUNCTIONING AND WATER FLOW, MAKE SURE THAT THE PIPES HAVE BEEN FLUSHED CORRECTLY, REMOVING ALL RESIDUES OF MUD AND SAND.

THE HEIGHT OF YOUR BATH SHOULD MATCH WITH THE DIMENSION OF OUR FREE STANDING FAUCET.