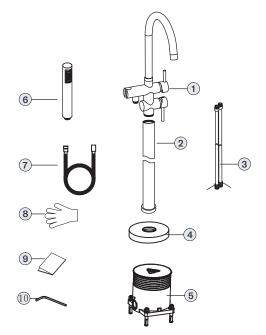

## FREE STANDING MIXER

PLEASE CHECK TO MAKE SURE NO PIECES ARE MISSING. CONTACT YOUR LOCAL DISTRIBUTOR IF THERE ANY MISSING PARTS.

## SEE THE DRAWINGS AS BELOW:

| No | Name          | Quantity |
|----|---------------|----------|
| 1  | body assembly | 1        |
| 2  | straight tube | 1        |
| 3  | inlet pipe    | 2        |
| 4  | escutcheon    | 1        |
| 5  | embeded box   | 1        |
| 6  | hand shower   | 1        |
| 7  | shower hose   | 1        |
| 8  | gloves        | 1        |
| 9  | instructions  | 1        |
| 10 | hexagon screw | 1        |