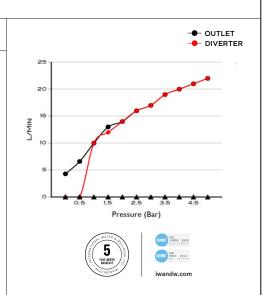

## TECHNICAL INFORMATION

PRODUCT: ARC THERMO EXPOSED

SHOWER CONTROL

MATERIAL: BRASS

CONNECTION SIZE: 1/2"

WATER PRESSURED: 0.2-5 BAR

RMP: 0.5 BAR LP

\_