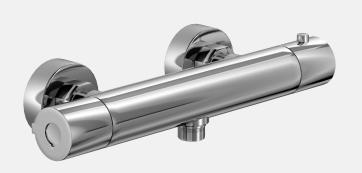

> SIZES IN MM.



INTERNATIONAL
WATER & WELLNESS





## CODE & COLOUR

- ARTH-EXSC-POL POLISHED CHROME
- ARTH-EXSC-BRU 

  BRUSHED NICKLED
- ARTH-EXSC-SS STAINLESS STEEL
- ARTH-EXSC-GRA GRAPHITE
- ARTH-EXSC-BLA 

  BLACK MATT CHROME
- ARTH-EXSC-ROS ROSE GOLD
- ARTH-EXSC-GOL GOLD
- ARTH-EXSC-BRA BRASS

  ARTH-EXSC-ABR ANTIQUE BRASS

## SCOPE OF DELIVERY

SHOWER CONTROL
FIXING KIT
CARE & MAINTENANCE GUIDE

## TECHNICAL INFORMATION

PRODUCT: ARC THERMO EXPOSED

SHOWER CONTROL

MATERIAL: BRASS

CONNECTION SIZE: 1/2"

WATER PRESSURED: 0.2-5 BAR

RMP: 0.5 BAR LP

\_

THERMO EXPOSED SHOWER CONTROL

WALL MOUNTED

ONE WAY

WITH WATER FLOW AERATOR