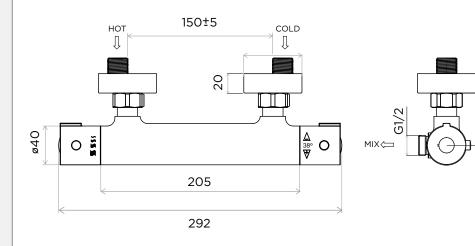

> SIZES IN MM.

INTERNATIONAL
WATER & WELLNESS

## TECHNICAL INFORMATION

PRODUCT: ARC THERMO EXPOSED

SHOWER CONTROL

MATERIAL: BRASS

CONNECTION SIZE: 1/2"

WATER PRESSURED: 0.2-5 BAR

RMP: 0.5 BAR LP

\_