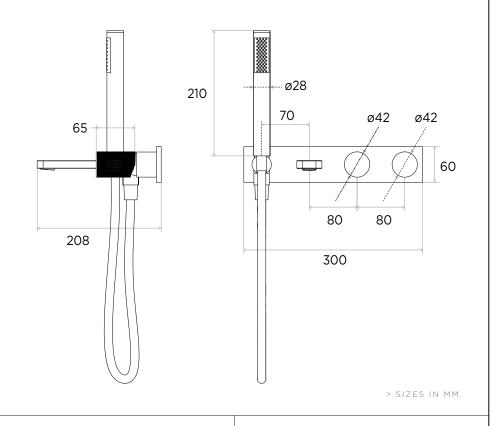

## TECHNICAL INFORMATION

**COLLECTION: WELLNESS / SHOWER CONTROL** PRODUCT TYPE: ICON3 W/HS & SPOUT

WALL MOUNTED PRESSURE

BALANCE VALVE

TURN DIVERTER FOR 2 OUTLES

WITH SERVICE STOPS & SINGLE HANDLE

MATERIAL: BRASS CONNECTION SIZE: 1/2" WATER PRESSURE: 0.2-5 BAR