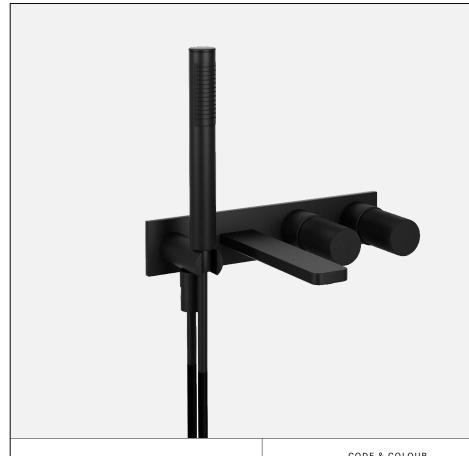

## CODE & COLOUR

- IC3SC-HS/SP-POL POLISHED CHROME
- IC3SC-HS/SP-BRU BRUSHED NICKLED
- STAINLESS STEEL IC3SC-HS/SP-SS IC3SC-HS/SP-GRA ■ GRAPHITE
- IC3SC-HS/SP-BLA BLACK MATT CHROME IC3SC-HS/SP-ROS ROSE GOLD
- IC3SC-HS/SP-GOL GOLD
- IC3SC-HS/SP-BRA BRASS
- IC3SC-HS/SP-ABR ANTIQUE BRASS

## SCOPE OF DELIVERY

VALVE · EXTERNAL PLATE HANDLE · FIXING KIT · INSTALLATION GUIDE CARE & MAINTENANCE MANUAL