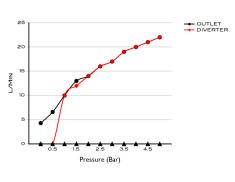

## TECHNICAL INFORMATION

**COLLECTION: WELLNESS / SHOWER CONTROL** PRODUCT TYPE: ICON3 W/HS & SPOUT

WALL MOUNTED PRESSURE

BALANCE VALVE

TURN DIVERTER FOR 2 OUTLES

WITH SERVICE STOPS & SINGLE HANDLE

MATERIAL: BRASS CONNECTION SIZE: 1/2" WATER PRESSURE: 0.2-5 BAR

RMP: 1.0 BAR MP