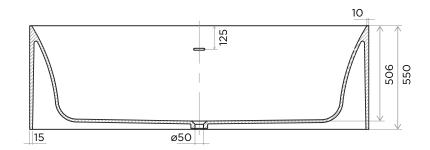

> SIZES IN MM.

INTERNATIONAL WATER & WELLNESS

## FACTS

Name: Remo 180 Bathtub LSC Dimensions: 1800 x 800 x 550 mm Approx Weight: 173 kg (381,5lb) Approx Capacity: 230 Litres (61gal) Overflow: Yes

iwandw.com