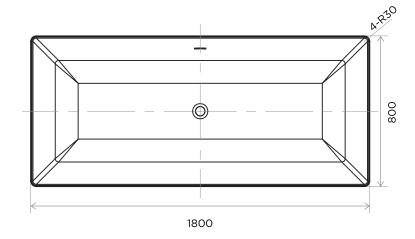

> SIZES IN MM.

INTERNATIONAL WATER & WELLNESS

## FACTS

Name: Remo 180 Bathtub LSC Dimensions: 1800 x 800 x 550 mm Approx Weight: 173 kg (381,5lb) Approx Capacity: 230 Litres (61gal) Overflow: Yes

iwandw.com