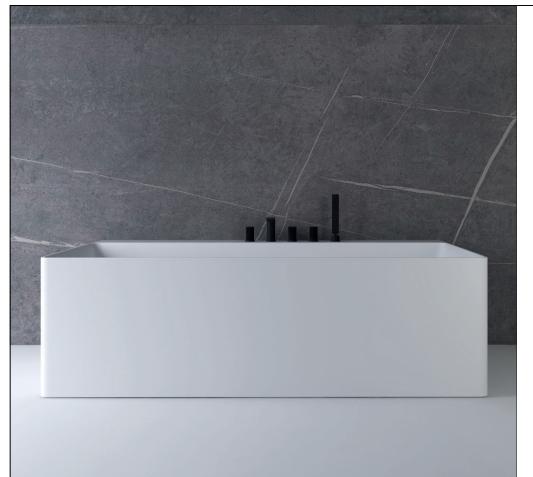

## FACTS

Name: Remo 180 Bathtub LSC Dimensions: 1800 x 800 x 550 mm Approx Weight: 173 kg (381,5lb) Approx Capacity: 230 Litres (61gal) Overflow: Yes

iwandw.com