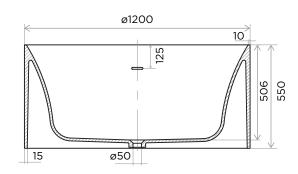

> SIZES IN MM.

INTERNATIONAL
WATER & WELLNESS

## FACTS

Name: Round 120 Bathtub LSC Dimensions: Ø1200 x 550 mm Approx Weight: 155 kg (342lb) Approx Capacity: 249 Litres (66gal) Overflow: Yes

iwandw.com