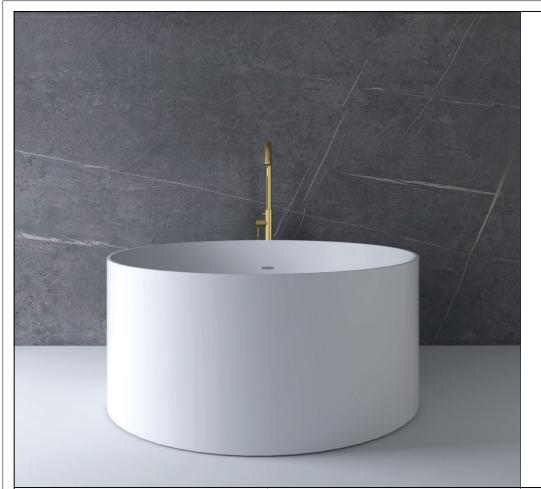

## FACTS

Name: Round 120 Bathtub LSC Dimensions: Ø1200 x 550 mm Approx Weight: 155 kg (342lb) Approx Capacity: 249 Litres (66gal) Overflow: Yes

iwandw.com