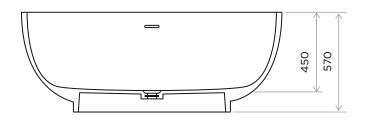

## FACTS

Name: Round 150 Bathtub LSC Dimensions: Ø1500 x 550 mm Approx Weight: 190 kg (419lb) Approx Capacity: 492 Litres (130gal) Overflow: Yes

iwandw.com