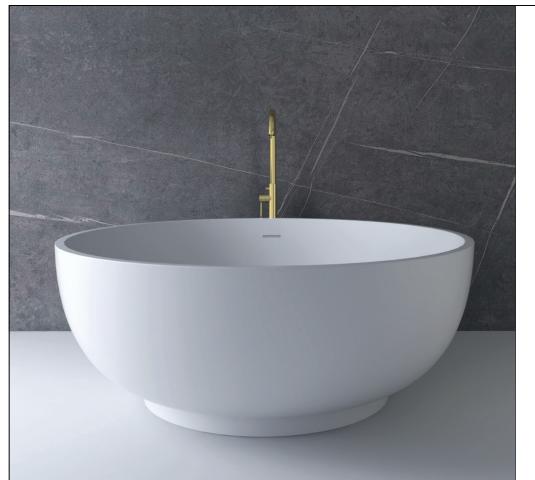

## COLOUR PALETTE

Snow white

Olive Sparkle

Stone

## FACTS

Name: Round 150 Bathtub LSC Dimensions: Ø1500 x 550 mm Approx Weight: 190 kg (419lb) Approx Capacity: 492 Litres (130gal) Overflow: Yes

iwandw.com