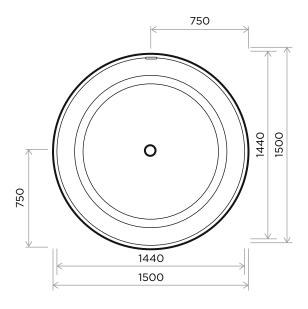

## FACTS

Name: Round 150 Bathtub LSC Dimensions: Ø1500 x 550 mm Approx Weight: 190 kg (419lb) Approx Capacity: 492 Litres (130gal) Overflow: Yes

iwandw.com