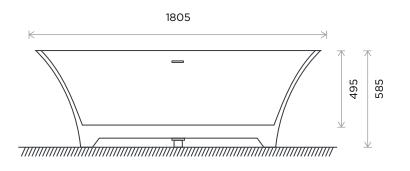

> SIZES IN MM.

INTERNATIONAL WATER & WELLNESS

## FACTS

Name: Splash Bathtub LSC Dimensions: 1730 x 825 x 585 mm Approx Weight: 138 kg (304,5lb) Approx Capacity: 305 Litres (81gal) Overflow: Yes

iwandw.com