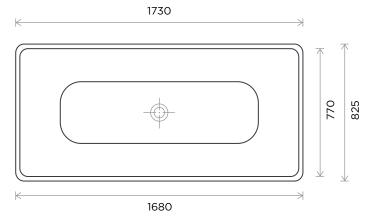

> SIZES IN MM.

INTERNATIONAL WATER & WELLNESS

## FACTS

Name: Splash Bathtub LSC Dimensions: 1730 x 825 x 585 mm Approx Weight: 138 kg (304,5lb) Approx Capacity: 305 Litres (81gal) Overflow: Yes

iwandw.com