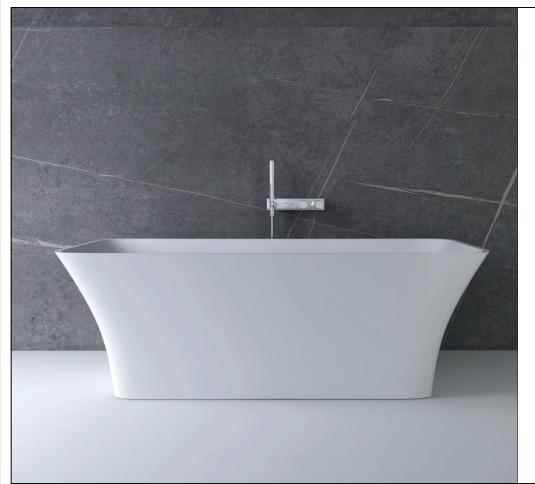

## FACTS

Name: Splash Bathtub LSC Dimensions: 1730 x 825 x 585 mm Approx Weight: 138 kg (304,5lb) Approx Capacity: 305 Litres (81gal) Overflow: Yes

iwandw.com