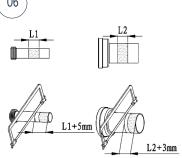

DRAW THE LINES AS ABOVE PICTURE.

AS PER DRAWING, L1 IS DISTANCE BETWEEN THE TWO LINES ON STRAIGHT TUBE. L2 IS DISTANCE BETWEEN THE TWO LINES ON CONNECTING PIPE.

CUT THE STRAIGHT TUBE AND CONNECTING PIPE AS PER ABOVE DRAWING.