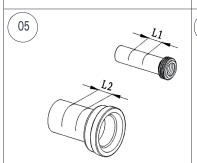

## Wall Hung Toilet Installation instruction manual

FULL INSERT THE STRAIGHT TUBE INTO CISTERN FLUSHING OUTLET AND DISCHARGING OUTLET.

DRAWING THE LINES AS ABOVE PICTURE.

03

APPLY LUBRICANT ON RUBBER WASHERS OF STRAIGHT TUBE AND CONNECTING PIPE, THEN CERAMIC HOLES.

DRAW THE LINES AS ABOVE PICTURE.

AS PER DRAWING, L1 IS DISTANCE BETWEEN THE TWO LINES ON STRAIGHT TUBE. L2 IS DISTANCE BETWEEN THE TWO LINES ON CONNECTING PIPE.

CUT THE STRAIGHT TUBE AND CONNECTING PIPE AS PER ABOVE DRAWING.