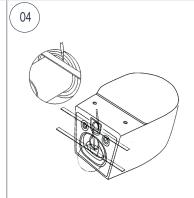

PUT THE PART C INTO THE INSTALLING HOLE ON THE PAN.

INSERT THE PART C INTO PART B.