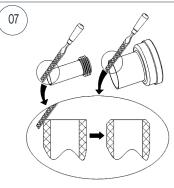

POLSHING THE CUTTING SURFACE TO GET CHAMFER ANGLE AS PER DRAWING AND DEBURRING.

APPLY LUBRICANT ON JOINT SURFACE OF STRAIGHT TUBE AND CONNECTING PIPE

12

FIVE ACCESSORIES: PART A.B.C.D.E

FIX THE PART B INTO THE SCREW AS THE ABOVE PICTURE.