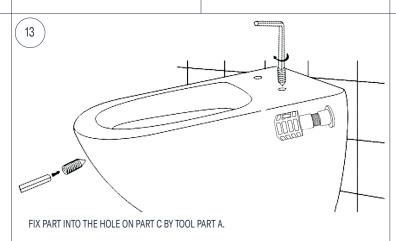

PUT THE PART C INTO THE INSTALLING HOLE ON THE PAN.

INSERT THE PART C INTO PART B.