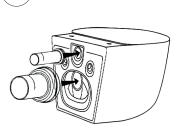

POLSHING THE CUTTING SURFACE TO GET CHAMFER ANGLE AS PER DRAWING AND DEBURRING.

APPLY LUBRICANT ON JOINT SURFACE OF STRAIGHT TUBE AND CONNECTING PIPE

12

FIVE ACCESSORIES: PART A.B.C.D.E

FIX THE PART B INTO THE SCREW AS THE ABOVE PICTURE.