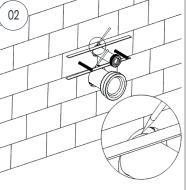

DRAW THE LINES AS ABOVE PICTURE.

AS PER DRAWING, L1 IS DISTANCE BETWEEN THE TWO LINES ON STRAIGHT TUBE. L2 IS DISTANCE BETWEEN THE TWO LINES ON CONNECTING PIPE.

CUT THE STRAIGHT TUBE AND CONNECTING PIPE AS PER ABOVE DRAWING.

POLSHING THE CUTTING SURFACE TO GET CHAMFER ANGLE AS PER DRAWING AND DEBURRING.

APPLY LUBRICANT ON JOINT SURFACE OF STRAIGHT TUBE AND CONNECTING PIPE

12

FIVE ACCESSORIES: PART A.B.C.D.E

FIX THE PART B INTO THE SCREW AS THE ABOVE PICTURE.