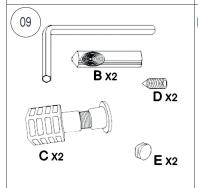

POLSHING THE CUTTING SURFACE TO GET CHAMFER ANGLE AS PER DRAWING AND DEBURRING.

APPLY LUBRICANT ON JOINT SURFACE OF STRAIGHT TUBE AND CONNECTING PIPE

12

FIVE ACCESSORIES: PART A.B.C.D.E

FIX THE PART B INTO THE SCREW AS THE ABOVE PICTURE.

PUT THE PART C INTO THE INSTALLING HOLE ON THE PAN.

INSERT THE PART C INTO PART B.