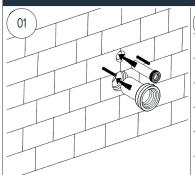

DRAW THE LINES AS ABOVE PICTURE.

AS PER DRAWING, L1 IS DISTANCE BETWEEN THE TWO LINES ON STRAIGHT TUBE. L2 IS DISTANCE BETWEEN THE TWO LINES ON CONNECTING PIPE.

CUT THE STRAIGHT TUBE AND CONNECTING PIPE AS PER ABOVE DRAWING.