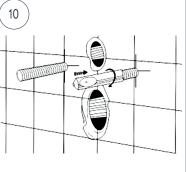

## Wall Hung Toilet Installation instruction manual

FULL INSERT THE STRAIGHT TUBE INTO CISTERN FLUSHING OUTLET AND DISCHARGING OUTLET.

DRAWING THE LINES AS ABOVE PICTURE.

03

APPLY LUBRICANT ON RUBBER WASHERS OF STRAIGHT TUBE AND CONNECTING PIPE, THEN CERAMIC HOLES.